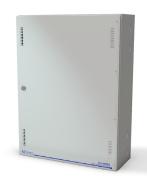

# **901 Series Cabinets**

The versatility of the 901 Series Fire Alarm continues with a variety of box configurations. Surface mount and flush mount versions share a common back box. Flush door/trim units are available for single box or dual box configurations. The dual box configuration allows a pair of boxes to be connected without space between to simplify installation. Window and solid doors are interchangeable. Doors and trims are reversible to hinge left or right.