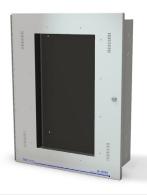

#### **Single Flush Mount Cabinet**

The trim overhangs back box 1" on all sides. Trim mounts to hinge left or right. Window or solid door available.

Shown: A901-BOX-SINGLE-F-W

Each Door and Trim are separate. Each overhangs its box 1" on three sides allowing boxes to be mounted together. Solid and window doors interchangeable. Shown: A901-BOX-DUAL-F-WS