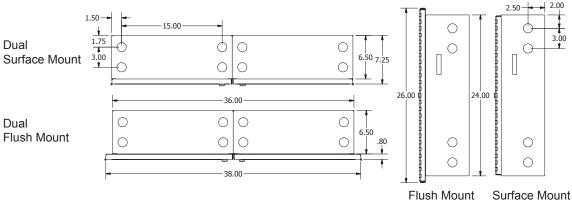

# **901 Series Cabinets**

The versatility of the 901 Series Fire Alarm continues with a variety of box configurations. Surface mount and flush mount versions share a common back box. Flush door/trim units are available for single box or dual box configurations. The dual box configuration allows a pair of boxes to be connected without space between to simplify installation. Window and solid doors are interchangeable. Doors and trims are reversible to hinge left or right.

#### **Single Flush Mount Cabinet**

The trim overhangs back box 1" on all sides. Trim mounts to hinge left or right. Window or solid door available.

Shown: A901-BOX-SINGLE-F-W

Each Door and Trim are separate. Each overhangs its box 1" on three sides allowing boxes to be mounted together. Solid and window doors interchangeable. Shown: A901-BOX-DUAL-F-WS

#### **Surface Mount Cabinets**

With no door overhang, boxes may be mounted together or separate. Window and solid doors are interchangeable and reversible to hinge either side.

Shown: A901-BOX-SINGLE-S-W and A901-BOX-SINGLE-S-S