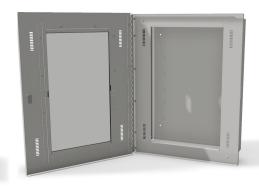

#### **Single Flush Mount Cabinet**

The trim overhangs back box 1" on all sides. Trim mounts to hinge left or right. Window or solid door available.

Shown: A901-BOX-SINGLE-F-W

Each Door and Trim are separate. Each overhangs its box 1" on three sides allowing boxes to be mounted together. Solid and window doors interchangeable. Shown: A901-BOX-DUAL-F-WS