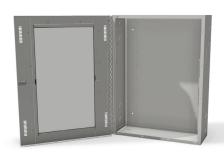

#### **Single Flush Mount Cabinet**

The trim overhangs back box 1" on all sides. Trim mounts to hinge left or right. Window or solid door available.

Shown: A901-BOX-SINGLE-F-W

Each Door and Trim are separate. Each overhangs its box 1" on three sides allowing boxes to be mounted together. Solid and window doors interchangeable. Shown: A901-BOX-DUAL-F-WS