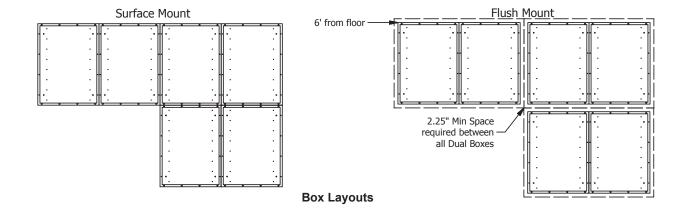

# **901 Series Cabinets**

The versatility of the 901 Series Fire Alarm continues with a variety of box configurations. Surface mount and flush mount versions share a common back box. Flush door/trim units are available for single box or dual box configurations. The dual box configuration allows a pair of boxes to be connected without space between to simplify installation. Window and solid doors are interchangeable. Doors and trims are reversible to hinge left or right.