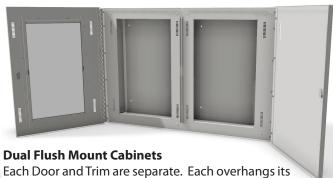

#### **Single Flush Mount Cabinet**

The trim overhangs back box 1" on all sides. Trim mounts to hinge left or right. Window or solid door available.

Shown: A901-BOX-SINGLE-F-W

Each Door and Trim are separate. Each overhangs its box 1" on three sides allowing boxes to be mounted together. Solid and window doors interchangeable. Shown: A901-BOX-DUAL-F-WS