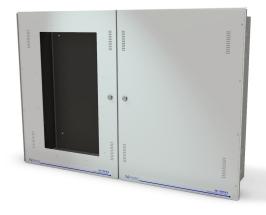

#### **Single Flush Mount Cabinet**

The trim overhangs back box 1" on all sides. Trim mounts to hinge left or right. Window or solid door available.

Shown: A901-BOX-SINGLE-F-W

Each Door and Trim are separate. Each overhangs its box 1" on three sides allowing boxes to be mounted together. Solid and window doors interchangeable. Shown: A901-BOX-DUAL-F-WS