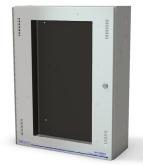

#### **Surface Mount Cabinets**

With no door overhang, boxes may be mounted together or separate. Window and solid doors are interchangeable and reversible to hinge either side.

Shown: A901-BOX-SINGLE-S-W and A901-BOX-SINGLE-S-S