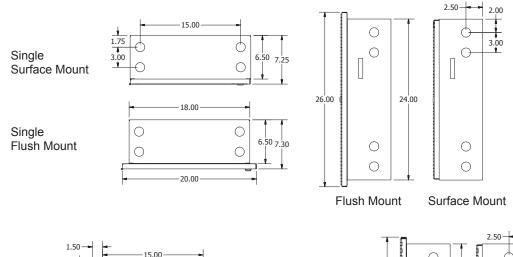

### **SPECIFICATIONS AND PART NUMBERS**

## **Ordering Information**

A901-BOX-<SINGLE/DUAL>-<Flush/Surface>-<Window/Solid Left Side><Window/Solid Right Side>

Examples:

A901-BOX-SINGLE-F-W :Single Flush Mount Box with Window Door

A901-BOX-DUAL-S-WS :Dual Flush Mount Box with Window Door on left, Solid Door on right